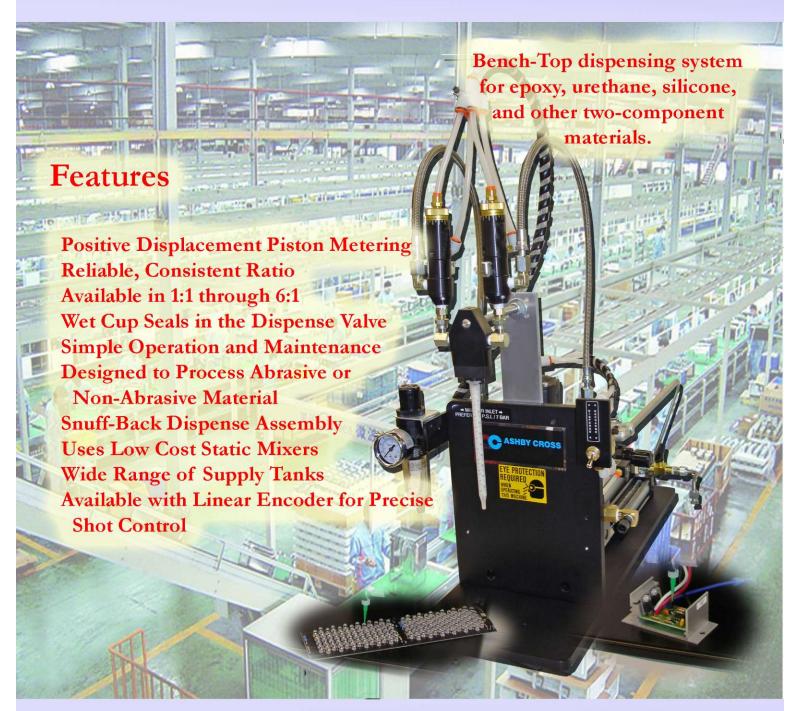

## **AC125 Adhesive Dispenser**

Potting, Encapsulating and Small Shot Production

The mix/dispense valve assembly has an adjustable snuff-back feature and uses low cost static mixers

> Pressure in the supply tanks The pneumatic drive cylinder is energized once the cylinders are full. Depressing the foot pedal opens the mix/dispense valve allowing adhesive to flow.

fill the cylinders

the volume ratio of the adhesive.

The AC125 is an ideal solution for applications requiring accurate adhesive dispensing in R&D or light production environments

978-463-0202

www.ASHBYCROSS.com