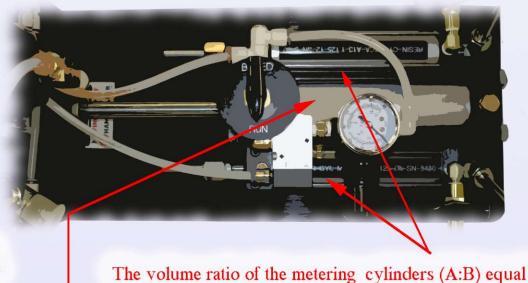

fill the cylinders

the volume ratio of the adhesive.

The AC125 is an ideal solution for applications requiring accurate adhesive dispensing in R&D or light production environments

978-463-0202

www.ASHBYCROSS.com