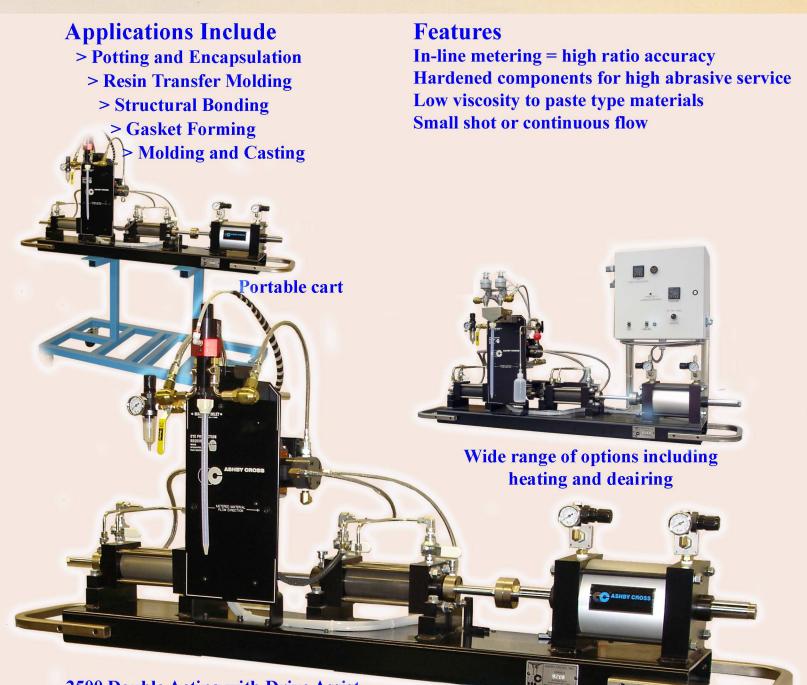

## **2500 SERIES DOUBLE-ACTING**

Automatic Meter, Mix and Dispense System With Drive Assist

**2500 Double Acting with Drive Assist** 

Ashby Cross Company, Inc.

28 Parker Street = Newburyport, MA 01950 = (978) 463-0202 = Fax (978) 463-0505 www.ashbycross.com